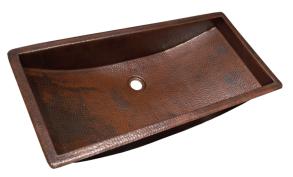

# SPECIFICATIONS TROUGH 30

CPS200 Antique CPS500 Brushed Nickel CPS400 Polished Copper CPS800 Polished Nickel