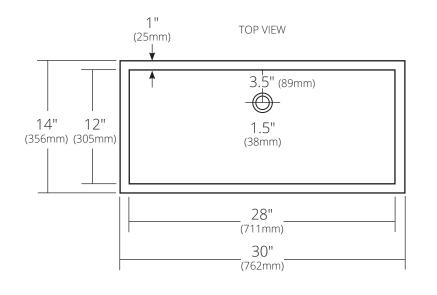

#### **PRODUCT DETAILS**

- 30" x 14" x 6" OD (762mm x 356mm x 152mm)
- 28" x 12" x 5.5" ID (711mm x 305mm x 140mm)
- Hand hammered 16 gauge recycled copper
- 1.5" (38mm) drain opening