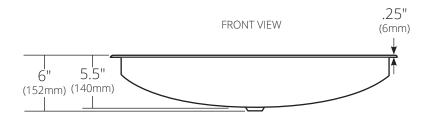

#### **PRODUCT DETAILS**

- 30" x 14" x 6" OD (762mm x 356mm x 152mm)
- 28" x 12" x 5.5" ID (711mm x 305mm x 140mm)
- Hand hammered 16 gauge recycled copper
- 1.5" (38mm) drain opening